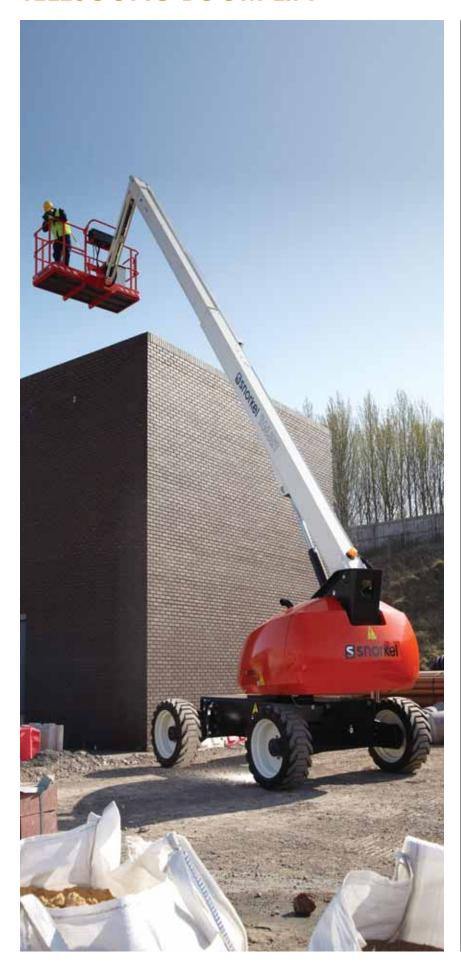

# **T46JRT**

## TELESCOPIC BOOM LIFT

- Mid-size diesel telescopic boom lift
- Features a jib boom for additional manoeuvrability
- Oscillating axle and 4 wheel drive for excellent rough terrain performance
- Simple to operate and maintain
- Ideal for construction and industrial applications