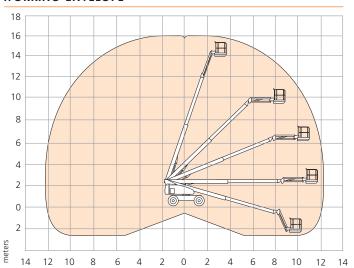

|
| Raise/lower time             | 64/64 sec                           |
| Gradeability                 | 40%                                 |
| Inside turning radius        | 1.37m                               |
| Outside turning radius       | 4.57m                               |
| Tyres                        | 355/55 D625 high grip, foam-filled  |
| Controls                     | proportional drive, raise and slew  |
| Drive system                 | 4 wheel drive with oscillating axle |

| POWER                |                             |
|----------------------|-----------------------------|
| Power source         | Kubota V1505T diesel 44.2hp |
| Auxillary power unit | 12V DC                      |

## WEIGHT Weight 7,030kg

### **WORKING ENVELOPE**



CE Specification © Snorkel 2016



#### STANDARD FEATURES

- Snorkel Guard™ secondary guarding system
- 4 wheel drive
- Oscillating axle
- Swing-out engine tray
- Tilt alarm and cut-out
- Horn
- Power line to platform
- Proportional controls
- Hour meter
- DC emergency operation
- Tri-entry platform
- Flashing amber light
- 2 year parts & labour, 5 year structural warranty
- CE approved

### **OPTIONS**

- Special paint colours
- AC generator 110V/240V 2kW
- Airline to platform
- Aircraft package
- Deluxe aircraft package
- Cold weather package
- Extreme cold weather package
- Extreme environment package
- Light package
- Glazier package
- 12k generator package
- 12k generator/welder package



### CO.MA.CO S.r.l.

via XIV Strada 21 - 20020 Cesate (MI) - Italy Tel. +39 02 99065169

info@