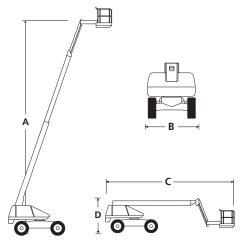

# T46JRT

| DIMENSIONS                        | T46JRT        |
|-----------------------------------|---------------|
| Max. working height               | 16.0m         |
| Max. platform height ( <b>A</b> ) | 14.0m         |
| Max. working outreach             | 12.2m         |
| Platform size                     | 2.44m x 0.91m |
| Overall width ( <b>B</b> )        | 2.4m          |
| Stowed length ( <b>C</b> )        | 8.6m          |
| Stowed height ( <b>D</b> )        | 2.4m          |
| Wheelbase                         | 2.44m         |
| Ground clearance                  | 360mm         |