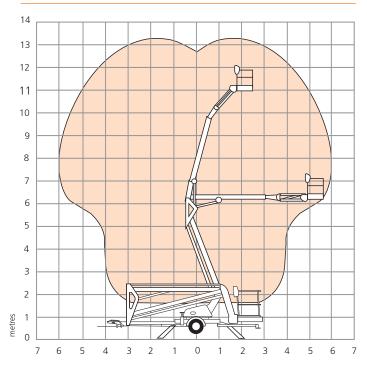

|
|----------------------------------|------------------------|
| Platform capacity (SWL)          | 215kg                  |
| Max. wind speed                  | 12.5m/s                |
| Jib length                       | 1.3m                   |
| Jib arc                          | 130°                   |
| Platform rotation                | 160°                   |
| Turret rotation (non-continuous) | 640°                   |
| Tyres                            | 185R14C                |
| Controls                         | hydraulic proportional |



| Power | source  |
|-------|---------|
| Power | options |

24V battery (4 x 6V 225Ah batteries) bi-energy (petrol & battery) power or 230V mains

#### WEIGHT

Weight (battery model) 1,586kg

#### WORKING ENVELOPE





#### STANDARD FEATURES

- 1.3m jib with 130° working arc
- In-line boom design for maximum rigidity
- Cycle protection guards
- Hand pump emergency lowering from platform
- Power line to platform
- Proportional live hydraulic controls
- Automatic reversing and overrun braking
- Integral road lighting board
- 2 year parts & labour, 5 year structural warranty
- CE approved

#### **OPTIONS**

- Special paint colours
- Friction drive assist package
- Flashing amber light
- Work lights in platform
- Nylon spreader pads (set of 4)

## 

#### CO.MA.CO S.r.l.

via XIV Strada 21 - 20020 Cesate (MI) - Italy Tel. +39 02 99065169 info@comacopro.com www.comacopro.com

CE Specification Specifications subject to change without notice. Photos and diagrams in this brochure are for promotional purposes