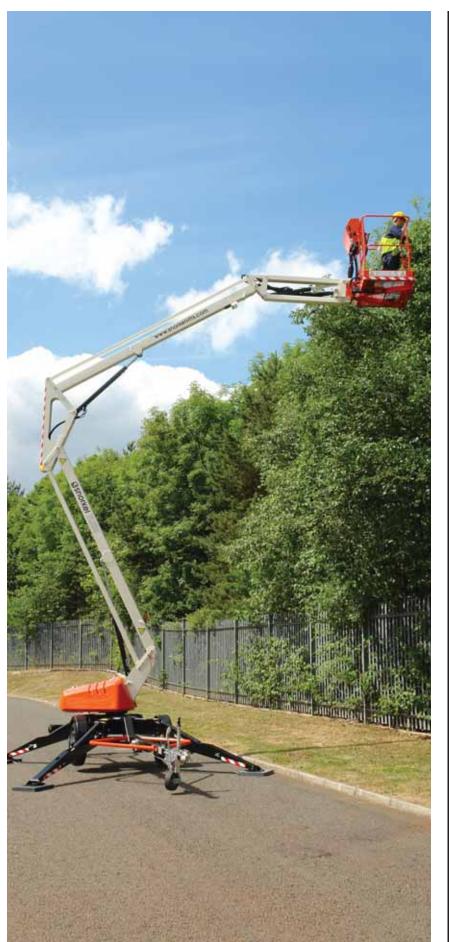

### TL37J TOWABLE BOOM LIFT

- High specification trailer mounted boom lift
- Excellent working envelope including a jib boom
- Hydraulic outriggers for simple set-up
- Proportional controls for easy operation
- Range of power source options

# TL37J