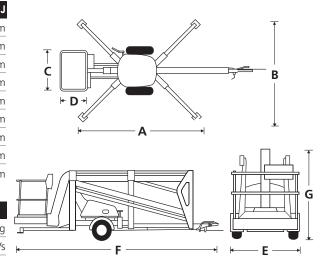

### TOWABLE BOOM LIFT

| DIMENSIONS                                  | TL37J                |
|---------------------------------------------|----------------------|
| Max. working height                         | 12.9m                |
| Max. platform height                        | 10.9m                |
| Max. working outreach                       | 5.6m                 |
| Platform width ( <b>C</b> )                 | 1.12m                |
| Platform depth ( <b>D</b> )                 | 0.7m                 |
|                                             |                      |
| Outrigger footprint ( <b>A</b> x <b>B</b> ) | 3.9m x 3.3m          |
| Towing width (E)                            | 3.9m x 3.3m<br>1.61m |
|                                             |                      |