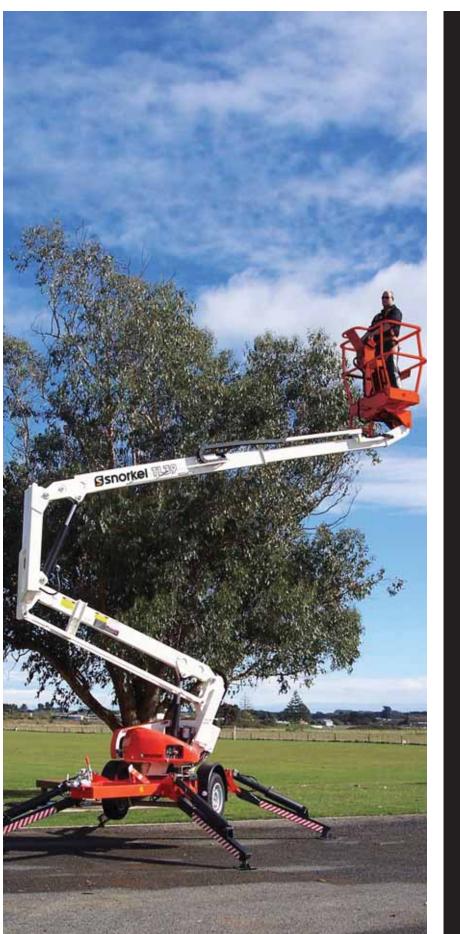

## TL39 TOWABLE BOOM LIFT

- Tough yet compact trailer mounted boom lift
- Easy to set-up hydraulic outriggers
- Manoeuvrable articulating/ telescopic boom
- Smooth, easy to operate controls
- Simple to maintain