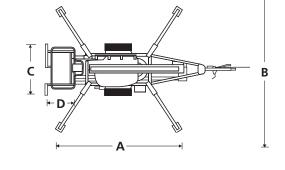

## TOWABLE BOOM LIFT

| DIMENSIONS                           | TL39        |
|--------------------------------------|-------------|
| Max. working height                  | 13.5m       |
| Max. platform height                 | 11.5m       |
| Max. working outreach                | 6.4m        |
| Platform width ( <b>C</b> )          | 1.12m       |
| Platform depth ( <b>D</b> )          | 0.7m        |
| Outrigger footprint ( <b>A x B</b> ) | 4.0m x 3.6m |
| Towing width ( <b>E</b> )            | 1.61m       |
| Towing length ( <b>F</b> )           | 4.7m        |
| Stowed height ( <b>G</b> )           | 2.01m       |