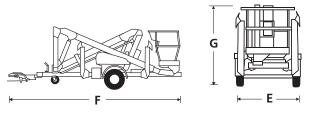

## TOWABLE BOOM LIFT

| DIMENSIONS                           | TL39        |
|--------------------------------------|-------------|
| Max. working height                  | 13.5m       |
| Max. platform height                 | 11.5m       |
| Max. working outreach                | 6.4m        |
| Platform width ( <b>C</b> )          | 1.12m       |
| Platform depth ( <b>D</b> )          | 0.7m        |
| Outrigger footprint ( <b>A x B</b> ) | 4.0m x 3.6m |
| Towing width ( <b>E</b> )            | 1.61m       |
| Towing length ( <b>F</b> )           | 4.7m        |
| Stowed height ( <b>G</b> )           | 2.01m       |